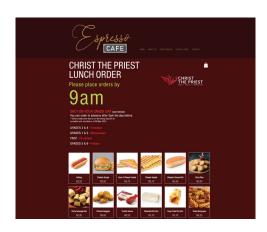

# SCHOOL LUNCH ORDERS

Updated January 2024 – Prices subject to change, check website for full menu.

Lunch orders are done through Espresso Cafe, Caroline Springs.

Order by **9am** each day at: www.espressocafe.net.au

# 🥊 MENU

| Hotdog (Bun, hotdog & sauce)                    | \$4.00      |
|-------------------------------------------------|-------------|
| Cheese & Sauce Roll (Bun, cheese & sauce)       | \$3.00      |
| Party Pies                                      | \$2.50      |
| Party Sausage Rolls                             | \$2.50      |
| Chicken Nuggets (5 per pack)                    | \$5.00      |
| Tomato Sauce                                    | \$0.20      |
| Chicken Burger (Cheese extra 50¢)               | from \$6.00 |
| Fruit Salad                                     | \$5.00      |
| Pasta Bolognese (Gluten Free option available)  | \$6.00      |
| Pasta Napolitana (Gluten Free option available) | \$6.00      |
| Sandwiches                                      | from \$4.00 |
|                                                 |             |

... more available — check website.

#### **DRINKS**

| Just Juice Box – 200ml | \$2.00 |
|------------------------|--------|
| Nippy's Milk – 375ml   | \$3.00 |
| Iced Tea – 600ml       | \$4.00 |
| Bottled Water – 600ml  | \$2.00 |